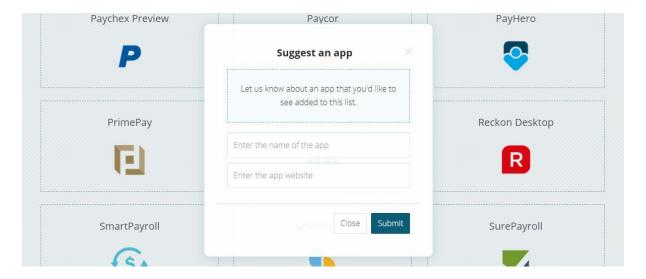

#### Suggest another timesheet format

To suggest another format not in the list, scroll to the bottom of the page and click Suggest an app. Fill in the details of your application, and then click submit.