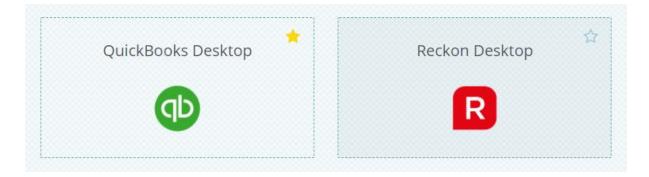

### Favourite timesheet export formats

To favourite a format so that it appears at the top of the screen when you return to Export Timesheets, hover over the format and click on the grey star icon.